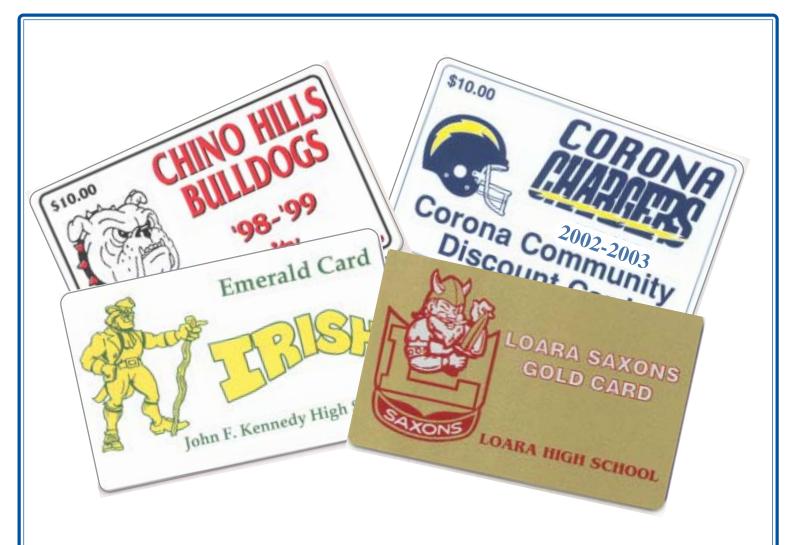

Here's an exciting new Fund Raising Idea...

Your school's very own discount card!

## A proven money maker for schools!

This fund-raising idea has been catching on like wildfire in schools. Students love it! Local businesses love it! Your school will love it! Let us show you how your school can cash in on this fantastic, easy way to raise money.

Of course, you probably have a few questions, such as . . . What's it going to cost our school? How much can we sell them for? How much profit can our school expect to make? We can answer the first question, but the rest depends on you. Here's an example of costs for two-color printing on the front of the card, one color on the back plus signature panels—similar to the sample card enclosed: